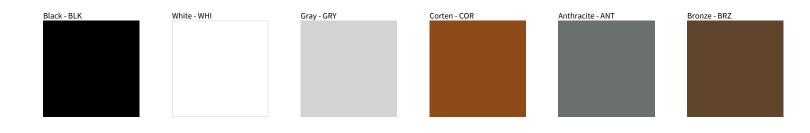

## MINI CORNICHE RECESSED

| PROJECT  |  |  |  |
|----------|--|--|--|
| TYPE     |  |  |  |
| NOTES    |  |  |  |
| QUANTITY |  |  |  |
| DATE     |  |  |  |

Digital: Not all screens are calibrated the same, and therefore, colors will appear differently between screens.